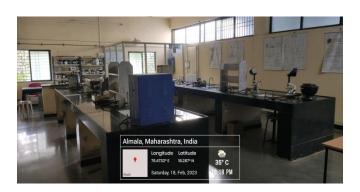

CLASSROOM - V

CLASSROOM - VII

**CLASSROOM - VI** 

**CLASSROOM-VIII** 

LAB - I

LAB - II

LAB - III

LAB - IV

LAB - V

LAB – VI

LAB - VII

LAB - VIII

LAB – IX

LAB - X

Almala, Maharashtra, India
At Post Almala Tq Ausa Dist, Almala, Maharashtra 413520,
India
Lat 18.287001°
Long 76.473132°
24/04/23 02:38 PM GMT +05:30

LAB - XI

LAB - XIII

LAB - XII

LAB - XIV

LAB - XV LAB - XVI

LAB – XVII LAB – XVIII

LAB – XIX STAFF ROOM FOR FACULTY

Almala Tq. Ausa Dist. Latur - 413 520, Maharashtra, India Approved by PCI New Delhi, DTE, Mumbai & Affiliated to SRTMU, Nanded & MSBTE, Mumbai.