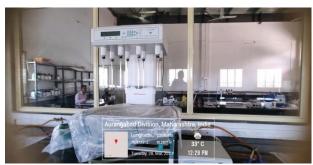

### **DISSOLUTION APPARATUS**

**DISINTEGRATION APPARATUS** 

FRIABILITY APPARATUS

Aurangabad Division, Maharashtra, India

Longitude Latitude
76.4733° E 18.287° N 33° C
Tuesday, 28, Mar, 2023 12:30 PM

**MICROVAWE OVEN** 