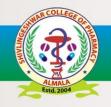

### **DISSOLUTION APPARATUS**

**DISINTEGRATION APPARATUS** 

FRIABILITY APPARATUS

Aurangabad Division, Maharashtra, India

Longitude Latitude
76.4733° E 18.287° N 33° C
Tuesday, 28, Mar, 2023 12:30 PM

**MICROVAWE OVEN** 