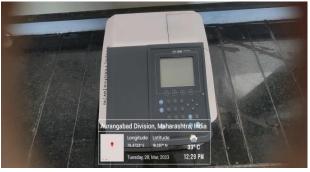

6985\*
Long 76.473238\*
08/10/22 09:43 AM

**CLASSROOM - III** 

**CLASSROOM-II** 



**CLASSROOM- IV** 



CLASSROOM - V



CLASSROOM - VII



**CLASSROOM - VI** 



**CLASSROOM-VIII** 





LAB - I



LAB - II



LAB - III



LAB - IV



LAB - V



LAB – VI



LAB - VII



LAB - VIII





LAB – IX



LAB - X



Almala, Maharashtra, India
At Post Almala Tq Ausa Dist, Almala, Maharashtra 413520,
India
Lat 18.287001°
Long 76.473132°
24/04/23 02:38 PM GMT +05:30

LAB - XI



LAB - XIII

LAB - XII



LAB - XIV







LAB - XV LAB - XVI





LAB – XVII LAB – XVIII





LAB – XIX STAFF ROOM FOR FACULTY



Almala Tq. Ausa Dist. Latur - 413 520, Maharashtra, India Approved by PCI New Delhi, DTE, Mumbai & Affiliated to SRTMU, Nanded & MSBTE, Mumbai.





#### **UV ROOM**



#### **MACHINE ROOM**



#### **UV VISIBLE SPECTROPHOTOMETER**





**HPLC** 

### **DISSOLUTION APPARATUS**





**DISINTEGRATION APPARATUS** 



FRIABILITY APPARATUS



Aurangabad Division, Maharashtra, India

Longitude Latitude
76.4733° E 18.287° N 33° C
Tuesday, 28, Mar, 2023 12:30 PM

**MICROVAWE OVEN** 



**TABLET PUNCHING MACHINE IN** 



LAMINAR AIR FLOW IN ASEPTIC ROOM





Almala, Maharashtra, India

Longitude Latitude
76.4732° E 18.287° N 0° C
Thursday, 18, Feb, 2021 10:18 PM

**YOGA CENTRE** 







**GYMNASIUM**