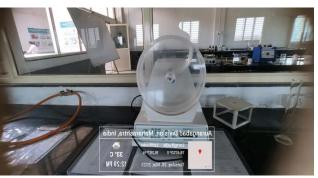

CLASSROOM - VII



**CLASSROOM - VI** 



**CLASSROOM-VIII** 





LAB - I



LAB - II



LAB - III



LAB - IV



LAB - V



LAB – VI



LAB - VII



LAB - VIII





LAB – IX



LAB - X



Almala, Maharashtra, India
At Post Almala Tq Ausa Dist, Almala, Maharashtra 413520,
India
Lat 18.287001°
Long 76.473132°
24/04/23 02:38 PM GMT +05:30

LAB - XI



LAB - XIII

LAB - XII



LAB - XIV







LAB - XV LAB - XVI





LAB – XVII LAB – XVIII





LAB – XIX STAFF ROOM FOR FACULTY



Almala Tq. Ausa Dist. Latur - 413 520, Maharashtra, India Approved by PCI New Delhi, DTE, Mumbai & Affiliated to SRTMU, Nanded & MSBTE, Mumbai.





#### **UV ROOM**



#### **MACHINE ROOM**



#### **UV VISIBLE SPECTROPHOTOMETER**





**HPLC** 

### **DISSOLUTION APPARATUS**





**DISINTEGRATION APPARATUS** 



FRIABILITY APPARATUS



Aurangabad Division, Maharashtra, India

Longitude Latitude
76.4733° E 18.287° N 33° C
Tuesday, 28, Mar, 2023 12:30 PM

**MICROVAWE OVEN** 



**TABLET PUNCHING MACHINE IN** 



LAMINAR AIR FLOW IN ASEPTIC ROOM





Almala, Maharashtra, India

Longitude Latitude
76.4732° E 18.287° N 0° C
Thursday, 18, Feb, 2021 10:18 PM

**YOGA CENTRE** 







**GYMNASIUM**