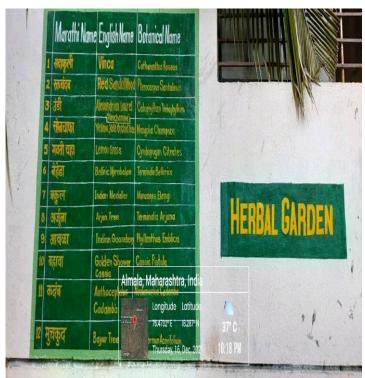

### LIST OF MEDICINAL PLANTS AVAILABLE IN HERBAL GARDEN

| Sr. No. | English Name            | Botanical Name           | Family         |
|---------|-------------------------|--------------------------|----------------|
| 1.      | Alexandriam Laurel      | Calophyllum Indophyllum  | Calophyllaceae |
|         | (Nagchampa)             |                          |                |
| 2.      | Aloevera                | Aloe Barbadensis Miller  | Liliaceae      |
| 3.      | Anthocephalus Cadamba   | Neolamarkia Cadamba      | Rubiaceae      |
| 4.      | Arabian Jasmine         | Jasminum Sambac          | Oleaceae       |
| 5.      | Arjun Tree              | Terminalia Arjuna        | Combretaceae   |
| 6.      | Banyan (Wad)            | Ficus Benghalensis       | Moraceae       |
| 7.      | Bayur Tree              | Pterospermum Acerifolium | Malvaceae      |
| 8.      | Belliric Myrobalan      | Terminlia Bellerica      | Combartaceae   |
| 9.      | Coconut                 | Cocus Nucifera           | Arecaceae      |
| 10.     | Datura                  | Datura Stramonium        | Solanaceae     |
| 11.     | Golden Shower Cassia    | Cassia Fistula           | Fabaceae       |
| 12.     | Gum Arabic Tree         | Acacia Nilotica          | Fabaceae       |
| 13.     | Indian Gooseberry       | Phyllanthus Emblica      | Phyllanthaceae |
| 14.     | Indian Medaller         | Mimusops Elengi          | Sapotaceae     |
| 15.     | Lemon Grass             | Cymbopogan Citrates      | Poaceae        |
| 16.     | Mango                   | Mangifera Indica         | Anacardiaceae  |
| 17.     | Myrobalan (Hirda)       | Chebulic Myrobalan       | Combretaceae   |
| 18.     | Neem                    | Azadirachta Indica       | Meliaceae      |
| 19.     | Red Sandal Wood         | Pterocarpus Santalinus   | Leguminosae    |
| 20.     | Rough Lemon             | Citrus Jambhiri          | Rutaceae       |
| 21.     | Sacred Fig (Pipal)      | Ficus Religiosa          | Moraceae       |
| 22.     | Tulsi                   | Occimum Sanctum          | Labiatae       |
| 23.     | Turmeric                | Curcuma Longa            | Zingiberaceae  |
| 24.     | Vinca                   | Catharanthus Roseus      | Apocynaceae    |
| 25.     | Yellow Jade Orchid Tree | Mangolia Champaca        | Manoliaceae    |