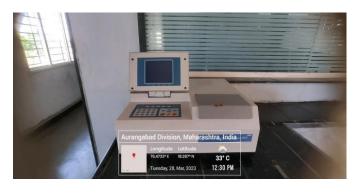

a 413520, India
Lat 18.286985\*
Long 76.473238\*
08/10/22 09:43 AM

**CLASSROOM - III** 

**CLASSROOM-II** 



**CLASSROOM- IV** 



CLASSROOM - V



CLASSROOM - VII



**CLASSROOM - VI** 



**CLASSROOM-VIII** 





LAB - I



LAB - II



LAB - III



LAB - IV



LAB - V



LAB – VI



LAB - VII



LAB - VIII





LAB – IX



LAB - X



Almala, Maharashtra, India
At Post Almala Tq Ausa Dist, Almala, Maharashtra 413520,
India
Lat 18.287001°
Long 76.473132°
24/04/23 02:38 PM GMT +05:30

LAB - XI



LAB - XIII

LAB - XII



LAB - XIV







LAB - XV LAB - XVI





LAB – XVII LAB – XVIII





LAB – XIX STAFF ROOM FOR FACULTY



Almala Tq. Ausa Dist. Latur - 413 520, Maharashtra, India Approved by PCI New Delhi, DTE, Mumbai & Affiliated to SRTMU, Nanded & MSBTE, Mumbai.





#### **UV ROOM**



#### **MACHINE ROOM**



#### **UV VISIBLE SPECTROPHOTOMETER**





**HPLC** 

### **DISSOLUTION APPARATUS**





**DISINTEGRATION APPARATUS** 



FRIABILITY APPARATUS



Aurangabad Division, Maharashtra, India

Longitude Latitude
76.4733° E 18.287° N 33° C
Tuesday, 28, Mar, 2023 12:30 PM

**MICROVAWE OVEN** 



**TABLET PUNCHING MACHINE IN** 



LAMINAR AIR FLOW IN ASEPTIC ROOM





Almala, Maharashtra, India

Longitude Latitude
76.4732° E 18.287° N 0° C
Thursday, 18, Feb, 2021 10:18 PM

**YOGA CENTRE** 







**GYMNASIUM**