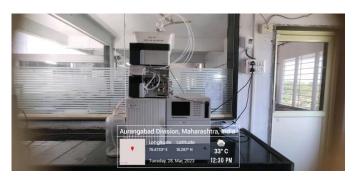

### **DISSOLUTION APPARATUS**

**DISINTEGRATION APPARATUS** 

FRIABILITY APPARATUS

Aurangabad Division, Maharashtra, India

Longitude Latitude
76.4733° E 18.287° N 33° C
Tuesday, 28, Mar, 2023 12:30 PM

**MICROVAWE OVEN** 