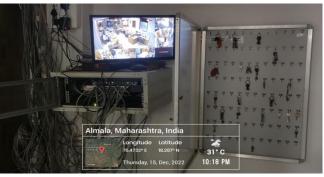

Gymnasium is located in Hostel in campus for maintaining physical fitness. Qualified trainers are also available for the Gymnasiums. College has established a separate cultural department equipped with various cultural instruments and college undertakes various cultural activities during a year. Entire premise is under CCTV vigilance which has been installed in strategic locations to ensure safety & security.

#### SECURITY ARRANGEMENT IN COLLEGE PREMISES