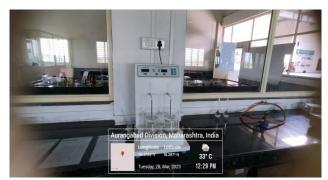

### **DISSOLUTION APPARATUS**

**DISINTEGRATION APPARATUS** 

FRIABILITY APPARATUS

Aurangabad Division, Maharashtra, India

Longitude Latitude
76.4733° E 18.287° N 33° C
Tuesday, 28, Mar, 2023 12:30 PM

**MICROVAWE OVEN** 