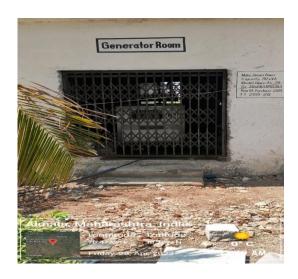

#### **AMENITIES AREA**

| Sr.<br>No. | Area Type                  | Nos. | Required area<br>as per SRA<br>Norms (Sq.<br>Met.) | Available Area<br>(Sq. Met.) |
|------------|----------------------------|------|----------------------------------------------------|------------------------------|
| 1.         | Boys Common Room           | 2    | 60                                                 | 120                          |
| 2.         | Girls Common Room          | 2    | 60                                                 | 120                          |
| 3.         | Cafeteria                  | 1    | 120                                                | 150                          |
| 4.         | First Aid Room             | 1    | 10                                                 | 10                           |
| 5.         | Inverter Room              | 1    | 10                                                 | 10                           |
| 6.         | Generator House            | 1    | 10                                                 | 15                           |
| 7.         | Boys / Girls / staff / PWD | 4    | 75                                                 | 300                          |
|            | Toilet                     |      |                                                    |                              |
| 8.         | Drinking Water             | 2    | 10                                                 | 20                           |